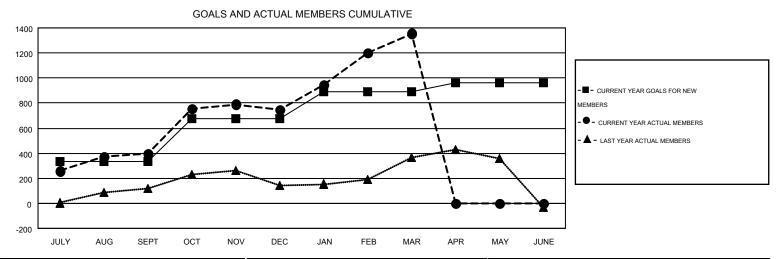

## MONTHLY MEMBERSHIP PROGRESS REPORT

Multiple District 308

Results as of: 3/31/2015

LOCATION: SINGAPORE

GMT CA 5

GMT: DATUK NAGARATNAM

|               |                  | Clubs            |                  |                  | Members               |                    |                                        |                    |                  |
|---------------|------------------|------------------|------------------|------------------|-----------------------|--------------------|----------------------------------------|--------------------|------------------|
|               | RESUL            | TS FOR 2014-2015 |                  |                  | RESULTS FOR 2014-2015 |                    |                                        |                    |                  |
| QUARTER       | NEW CLUB<br>GOAL | NEW CLUBS        | DROPPED<br>CLUBS | NET<br>GAIN/LOSS | QUARTER               | NEW MEMBER<br>GOAL | CHARTER AND<br>NEW<br>MEMBERS<br>ADDED | DROPPED<br>MEMBERS | NET<br>GAIN/LOSS |
| JULY/AUG/SEPT | 4                | 3                | 1                | 2                | JULY/AUG/SEPT         | 332                | 619                                    | 222                | 397              |
| OCT/NOV/DEC   | 5                | 4                | 1                | 3                | OCT/NOV/DEC           | 344                | 528                                    | 176                | 352              |
| JAN/FEB/MAR   | 3                | 17               | 2                | 15               | JAN/FEB/MAR           | 215                | 775                                    | 168                | 607              |
| APR/MAY/JUNE  | 2                | 0                | 0                | 0                | APR/MAY/JUNE          | 69                 | 0                                      | 0                  | 0                |